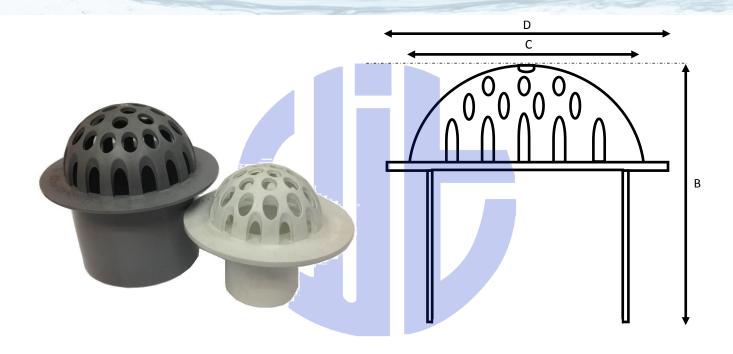

## **UPVC DOMED GRATING**

Dome gratings are typically used for industrial and domestic drainage purposes. Its domed shape helps prevent clogging in drainage channels. It is easy to install, does not require glue application and fits AE, AW and SS213 standards of pipes. It is an economical alternative to the cast iron type of domed grating.

This fitting is available in grey or white.

| Nominal Diameter (mm) | Measurements |     |     |
|-----------------------|--------------|-----|-----|
|                       | В            | С   | D   |
| 2" / 50mm             | 118          | 42  | 120 |
| 3" / 75mm             | 118          | 72  | 120 |
| 4" / 100mm            | 133          | 102 | 136 |
| 6" / 150mm            | 203          | 140 | 200 |
| 8" / 200mm            | 215          | 192 | 236 |
| 10" / 250mm           | 260          | 250 | 288 |